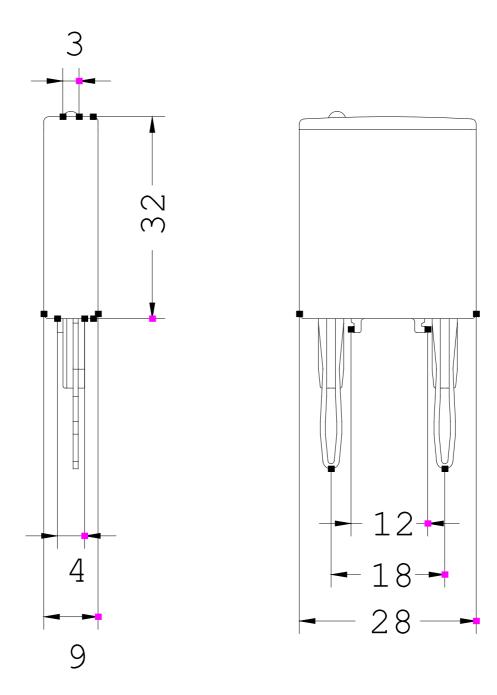

## SUPPRESSION DIODE, WITH LED, DC 24...70 V, SURGE SUPPRESSOR, FOR MOUNTING ONTO CONTACTORS SIZES00

| Certificates/approvals:                                                                                                                                                |                        |       |                                               |                            |     |
|------------------------------------------------------------------------------------------------------------------------------------------------------------------------|------------------------|-------|-----------------------------------------------|----------------------------|-----|
| General Product Approval                                                                                                                                               |                        |       | Functional Safety /<br>Safety of<br>Machinery | Test Certificates          |     |
| (SA)                                                                                                                                                                   | ROSTEST                |       | SUVA                                          | Manufacturer               |     |
| Shipping Approval                                                                                                                                                      |                        |       |                                               |                            |     |
| ABS                                                                                                                                                                    | B U R E A U<br>VERITAS |       | GL                                            | Llovd's<br>Register<br>LRS | PRS |
| Shipping Approval                                                                                                                                                      | other                  |       |                                               |                            |     |
| RINA                                                                                                                                                                   | Manufacturer           | other |                                               |                            |     |
| Further information:                                                                                                                                                   |                        |       |                                               |                            |     |
| Information- and Downloadcenter (Catalogs, Brochures,)<br>http://www.siemens.com/industrial-controls/catalogs                                                          |                        |       |                                               |                            |     |
| Industry Mall (Online ordering system)<br>http://www.siemens.com/industrial-controls/mall                                                                              |                        |       |                                               |                            |     |
| CAx-Online-Generator<br>http://www.siemens.com/cax                                                                                                                     |                        |       |                                               |                            |     |
| Service&Support (Manuals, Certificates, Characteristics, FAQs,)<br>http://support.automation.siemens.com/WW/view/en/3RT1916-1LM00/all                                  |                        |       |                                               |                            |     |
| Image database (product images, 2D dimension drawings, 3D models, device circuit diagrams,)<br>http://www.automation.siemens.com/bilddb/cax_en.aspx?mlfb=3RT1916-1LM00 |                        |       |                                               |                            |     |