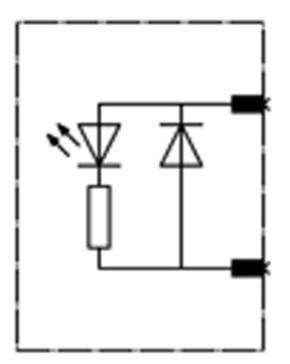

## SUPPRESSION DIODE, WITH LED, DC 24...70 V, SURGE SUPPRESSOR, FOR MOUNTING ONTO CONTACTORS SIZES00

| Certificates/approvals:                                                                                                                                                |                        |       |                                               |                            |     |
|------------------------------------------------------------------------------------------------------------------------------------------------------------------------|------------------------|-------|-----------------------------------------------|----------------------------|-----|
| General Product Approval                                                                                                                                               |                        |       | Functional Safety /<br>Safety of<br>Machinery | Test Certificates          |     |
| (SA)                                                                                                                                                                   | ROSTEST                |       | SUVA                                          | Manufacturer               |     |
| Shipping Approval                                                                                                                                                      |                        |       |                                               |                            |     |
| ABS                                                                                                                                                                    | B U R E A U<br>VERITAS |       | GL                                            | Llovd's<br>Register<br>LRS | PRS |
| Shipping Approval                                                                                                                                                      | other                  |       |                                               |                            |     |
| RINA                                                                                                                                                                   | Manufacturer           | other |                                               |                            |     |
| Further information:                                                                                                                                                   |                        |       |                                               |                            |     |
| Information- and Downloadcenter (Catalogs, Brochures,)<br>http://www.siemens.com/industrial-controls/catalogs                                                          |                        |       |                                               |                            |     |
| Industry Mall (Online ordering system)<br>http://www.siemens.com/industrial-controls/mall                                                                              |                        |       |                                               |                            |     |
| CAx-Online-Generator<br>http://www.siemens.com/cax                                                                                                                     |                        |       |                                               |                            |     |
| Service&Support (Manuals, Certificates, Characteristics, FAQs,)<br>http://support.automation.siemens.com/WW/view/en/3RT1916-1LM00/all                                  |                        |       |                                               |                            |     |
| Image database (product images, 2D dimension drawings, 3D models, device circuit diagrams,)<br>http://www.automation.siemens.com/bilddb/cax_en.aspx?mlfb=3RT1916-1LM00 |                        |       |                                               |                            |     |