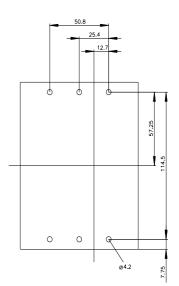

## 3VA1163-1AA42-0AA0

switch disconnector 3VA1 IEC frame 160 4-pole SD100, In=63A without overload protection w/o short-circuit protection nut keeper kit

| Model                                                                                                                  |                     |
|------------------------------------------------------------------------------------------------------------------------|---------------------|
| product brand name                                                                                                     | SENTRON             |
| product designation                                                                                                    | Switch disconnector |
| design of the product                                                                                                  | in MCCB design      |
| number of poles                                                                                                        | 4                   |
| design of the auxiliary release                                                                                        | without             |
| design of the auxiliary switch                                                                                         | Without             |
| General technical data                                                                                                 |                     |
| insulation voltage / rated value                                                                                       | 800 V               |
| operating voltage / at DC / rated value                                                                                | 600 V               |
| operating voltage / at AC / rated value                                                                                | 690 V               |
| power loss [W] / maximum                                                                                               | 38 W                |
| mechanical service life (operating cycles) / typical                                                                   | 15 000              |
| product function / communication function                                                                              | No                  |
| Net Weight                                                                                                             | 1.149 kg            |
| Current                                                                                                                |                     |
| operational current                                                                                                    |                     |
| • at 40 °C                                                                                                             | 63 A                |
| • at 45 °C                                                                                                             | 63 A                |
| ● at 50 °C                                                                                                             | 63 A                |
| ● at 55 °C                                                                                                             | 63 A                |
| • at 60 °C                                                                                                             | 63 A                |
| • at 65 °C                                                                                                             | 63 A                |
| • at 70 °C                                                                                                             | 63 A                |
| Mechanical Design                                                                                                      |                     |
| product component                                                                                                      |                     |
| <ul> <li>undervoltage release</li> </ul>                                                                               | No                  |
| <ul> <li>voltage trigger</li> </ul>                                                                                    | No                  |
| <ul> <li>undervoltage release with leading contact</li> </ul>                                                          | No                  |
| <ul> <li>trip indicator</li> </ul>                                                                                     | No                  |
| height                                                                                                                 | 130 mm              |
| width                                                                                                                  | 101.6 mm            |
| depth                                                                                                                  | 70 mm               |
| Connections                                                                                                            |                     |
| arrangement of electrical connectors / for main current<br>circuit                                                     | Front terminal      |
| type of electrical connection / for main current circuit                                                               | busbar connection   |
| design of the surface / of the connections / on the top of the switch (N, 1, 3, 5)                                     | silver              |
| design of the surface / of the connections / on the bottom of the switch (N, 2, 4, 6) $% \left( 1, 2, 2, 4, 6 \right)$ | Tin                 |