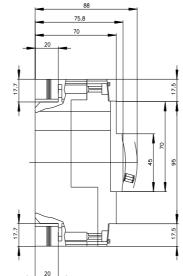

## 3VA1163-1AA42-0AA0

switch disconnector 3VA1 IEC frame 160 4-pole SD100, In=63A without overload protection w/o short-circuit protection nut keeper kit

| Model                                                                                                                  |                     |
|------------------------------------------------------------------------------------------------------------------------|---------------------|
| product brand name                                                                                                     | SENTRON             |
| product designation                                                                                                    | Switch disconnector |
| design of the product                                                                                                  | in MCCB design      |
| number of poles                                                                                                        | 4                   |
| design of the auxiliary release                                                                                        | without             |
| design of the auxiliary switch                                                                                         | Without             |
| General technical data                                                                                                 |                     |
| insulation voltage / rated value                                                                                       | 800 V               |
| operating voltage / at DC / rated value                                                                                | 600 V               |
| operating voltage / at AC / rated value                                                                                | 690 V               |
| power loss [W] / maximum                                                                                               | 38 W                |
| mechanical service life (operating cycles) / typical                                                                   | 15 000              |
| product function / communication function                                                                              | No                  |
| Net Weight                                                                                                             | 1.149 kg            |
| Current                                                                                                                |                     |
| operational current                                                                                                    |                     |
| • at 40 °C                                                                                                             | 63 A                |
| • at 45 °C                                                                                                             | 63 A                |
| ● at 50 °C                                                                                                             | 63 A                |
| ● at 55 °C                                                                                                             | 63 A                |
| • at 60 °C                                                                                                             | 63 A                |
| • at 65 °C                                                                                                             | 63 A                |
| • at 70 °C                                                                                                             | 63 A                |
| Mechanical Design                                                                                                      |                     |
| product component                                                                                                      |                     |
| <ul> <li>undervoltage release</li> </ul>                                                                               | No                  |
| <ul> <li>voltage trigger</li> </ul>                                                                                    | No                  |
| <ul> <li>undervoltage release with leading contact</li> </ul>                                                          | No                  |
| <ul> <li>trip indicator</li> </ul>                                                                                     | No                  |
| height                                                                                                                 | 130 mm              |
| width                                                                                                                  | 101.6 mm            |
| depth                                                                                                                  | 70 mm               |
| Connections                                                                                                            |                     |
| arrangement of electrical connectors / for main current<br>circuit                                                     | Front terminal      |
| type of electrical connection / for main current circuit                                                               | busbar connection   |
| design of the surface / of the connections / on the top of the switch (N, 1, 3, 5)                                     | silver              |
| design of the surface / of the connections / on the bottom of the switch (N, 2, 4, 6) $% \left( 1, 2, 2, 4, 6 \right)$ | Tin                 |