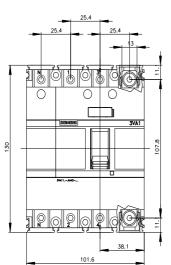

## 3VA1163-1AA42-0AA0

switch disconnector 3VA1 IEC frame 160 4-pole SD100, In=63A without overload protection w/o short-circuit protection nut keeper kit

| Model                                                                                                                  |                     |
|------------------------------------------------------------------------------------------------------------------------|---------------------|
| product brand name                                                                                                     | SENTRON             |
| product designation                                                                                                    | Switch disconnector |
| design of the product                                                                                                  | in MCCB design      |
| number of poles                                                                                                        | 4                   |
| design of the auxiliary release                                                                                        | without             |
| design of the auxiliary switch                                                                                         | Without             |
| General technical data                                                                                                 |                     |
| insulation voltage / rated value                                                                                       | 800 V               |
| operating voltage / at DC / rated value                                                                                | 600 V               |
| operating voltage / at AC / rated value                                                                                | 690 V               |
| power loss [W] / maximum                                                                                               | 38 W                |
| mechanical service life (operating cycles) / typical                                                                   | 15 000              |
| product function / communication function                                                                              | No                  |
| Net Weight                                                                                                             | 1.149 kg            |
| Current                                                                                                                |                     |
| operational current                                                                                                    |                     |
| • at 40 °C                                                                                                             | 63 A                |
| • at 45 °C                                                                                                             | 63 A                |
| ● at 50 °C                                                                                                             | 63 A                |
| ● at 55 °C                                                                                                             | 63 A                |
| • at 60 °C                                                                                                             | 63 A                |
| • at 65 °C                                                                                                             | 63 A                |
| • at 70 °C                                                                                                             | 63 A                |
| Mechanical Design                                                                                                      |                     |
| product component                                                                                                      |                     |
| <ul> <li>undervoltage release</li> </ul>                                                                               | No                  |
| <ul> <li>voltage trigger</li> </ul>                                                                                    | No                  |
| <ul> <li>undervoltage release with leading contact</li> </ul>                                                          | No                  |
| <ul> <li>trip indicator</li> </ul>                                                                                     | No                  |
| height                                                                                                                 | 130 mm              |
| width                                                                                                                  | 101.6 mm            |
| depth                                                                                                                  | 70 mm               |
| Connections                                                                                                            |                     |
| arrangement of electrical connectors / for main current<br>circuit                                                     | Front terminal      |
| type of electrical connection / for main current circuit                                                               | busbar connection   |
| design of the surface / of the connections / on the top of the switch (N, 1, 3, 5)                                     | silver              |
| design of the surface / of the connections / on the bottom of the switch (N, 2, 4, 6) $% \left( 1, 2, 2, 4, 6 \right)$ | Tin                 |