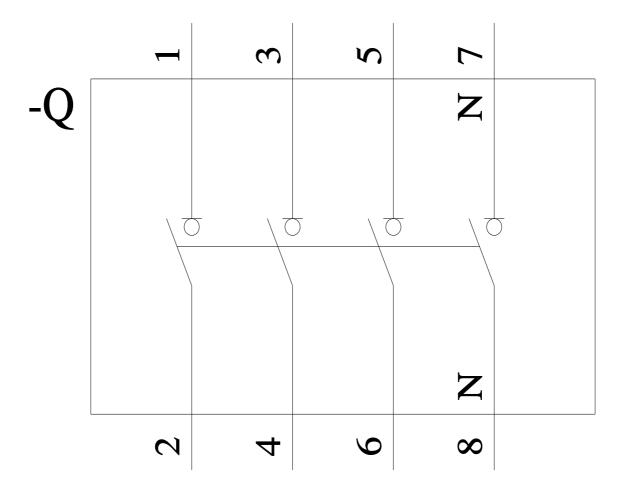

## 3VA1163-1AA42-0AA0

switch disconnector 3VA1 IEC frame 160 4-pole SD100, In=63A without overload protection w/o short-circuit protection nut keeper kit

| Model                                                                                                                  |                     |
|------------------------------------------------------------------------------------------------------------------------|---------------------|
| product brand name                                                                                                     | SENTRON             |
| product designation                                                                                                    | Switch disconnector |
| design of the product                                                                                                  | in MCCB design      |
| number of poles                                                                                                        | 4                   |
| design of the auxiliary release                                                                                        | without             |
| design of the auxiliary switch                                                                                         | Without             |
| General technical data                                                                                                 |                     |
| insulation voltage / rated value                                                                                       | 800 V               |
| operating voltage / at DC / rated value                                                                                | 600 V               |
| operating voltage / at AC / rated value                                                                                | 690 V               |
| power loss [W] / maximum                                                                                               | 38 W                |
| mechanical service life (operating cycles) / typical                                                                   | 15 000              |
| product function / communication function                                                                              | No                  |
| Net Weight                                                                                                             | 1.149 kg            |
| Current                                                                                                                |                     |
| operational current                                                                                                    |                     |
| • at 40 °C                                                                                                             | 63 A                |
| • at 45 °C                                                                                                             | 63 A                |
| ● at 50 °C                                                                                                             | 63 A                |
| ● at 55 °C                                                                                                             | 63 A                |
| • at 60 °C                                                                                                             | 63 A                |
| • at 65 °C                                                                                                             | 63 A                |
| • at 70 °C                                                                                                             | 63 A                |
| Mechanical Design                                                                                                      |                     |
| product component                                                                                                      |                     |
| <ul> <li>undervoltage release</li> </ul>                                                                               | No                  |
| <ul> <li>voltage trigger</li> </ul>                                                                                    | No                  |
| <ul> <li>undervoltage release with leading contact</li> </ul>                                                          | No                  |
| <ul> <li>trip indicator</li> </ul>                                                                                     | No                  |
| height                                                                                                                 | 130 mm              |
| width                                                                                                                  | 101.6 mm            |
| depth                                                                                                                  | 70 mm               |
| Connections                                                                                                            |                     |
| arrangement of electrical connectors / for main current<br>circuit                                                     | Front terminal      |
| type of electrical connection / for main current circuit                                                               | busbar connection   |
| design of the surface / of the connections / on the top of the switch (N, 1, 3, 5)                                     | silver              |
| design of the surface / of the connections / on the bottom of the switch (N, 2, 4, 6) $% \left( 1, 2, 2, 4, 6 \right)$ | Tin                 |