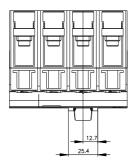

## 3VA1163-1AA42-0AA0

switch disconnector 3VA1 IEC frame 160 4-pole SD100, In=63A without overload protection w/o short-circuit protection nut keeper kit

| Model                                                                                                                  |                     |
|------------------------------------------------------------------------------------------------------------------------|---------------------|
| product brand name                                                                                                     | SENTRON             |
| product designation                                                                                                    | Switch disconnector |
| design of the product                                                                                                  | in MCCB design      |
| number of poles                                                                                                        | 4                   |
| design of the auxiliary release                                                                                        | without             |
| design of the auxiliary switch                                                                                         | Without             |
| General technical data                                                                                                 |                     |
| insulation voltage / rated value                                                                                       | 800 V               |
| operating voltage / at DC / rated value                                                                                | 600 V               |
| operating voltage / at AC / rated value                                                                                | 690 V               |
| power loss [W] / maximum                                                                                               | 38 W                |
| mechanical service life (operating cycles) / typical                                                                   | 15 000              |
| product function / communication function                                                                              | No                  |
| Net Weight                                                                                                             | 1.149 kg            |
| Current                                                                                                                |                     |
| operational current                                                                                                    |                     |
| • at 40 °C                                                                                                             | 63 A                |
| • at 45 °C                                                                                                             | 63 A                |
| ● at 50 °C                                                                                                             | 63 A                |
| ● at 55 °C                                                                                                             | 63 A                |
| • at 60 °C                                                                                                             | 63 A                |
| • at 65 °C                                                                                                             | 63 A                |
| • at 70 °C                                                                                                             | 63 A                |
| Mechanical Design                                                                                                      |                     |
| product component                                                                                                      |                     |
| <ul> <li>undervoltage release</li> </ul>                                                                               | No                  |
| <ul> <li>voltage trigger</li> </ul>                                                                                    | No                  |
| <ul> <li>undervoltage release with leading contact</li> </ul>                                                          | No                  |
| <ul> <li>trip indicator</li> </ul>                                                                                     | No                  |
| height                                                                                                                 | 130 mm              |
| width                                                                                                                  | 101.6 mm            |
| depth                                                                                                                  | 70 mm               |
| Connections                                                                                                            |                     |
| arrangement of electrical connectors / for main current<br>circuit                                                     | Front terminal      |
| type of electrical connection / for main current circuit                                                               | busbar connection   |
| design of the surface / of the connections / on the top of the switch (N, 1, 3, 5)                                     | silver              |
| design of the surface / of the connections / on the bottom of the switch (N, 2, 4, 6) $% \left( 1, 2, 2, 4, 6 \right)$ | Tin                 |